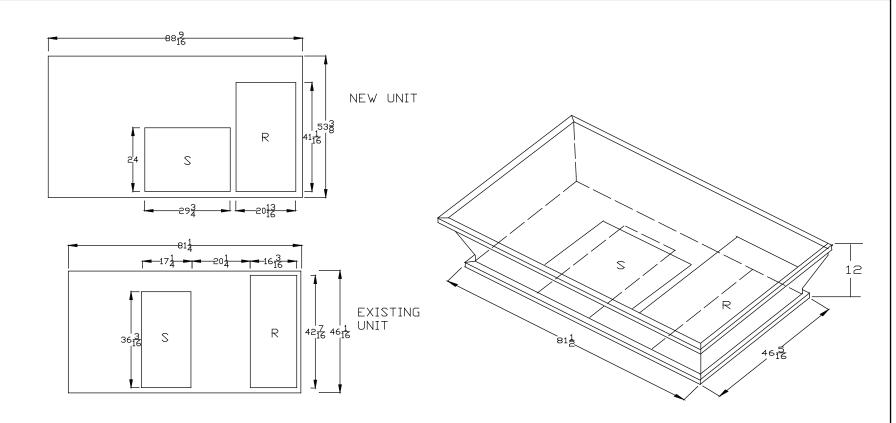

## **Curb Adapter Information**

- These curb adapters have been designed from HVAC unit literature. Actual job site dimensions have not been taken. Field alterations an reinforcements may be required of site dimensions vary from literature.
- Before ordering curb adapter, contractor must confirm that dimensions of existing curb on job site matches dimensions of existing curb on this drawing.
- Before new HVAC unit is set in place inspect structural stability of existing curb and building's roof load capability. Reinforce if required.
- 4) All curb adapters will increase the system's external static pressure and must be included when calculating unit requirements.
- 5) Follow all local and state laws when installing curb adapters.